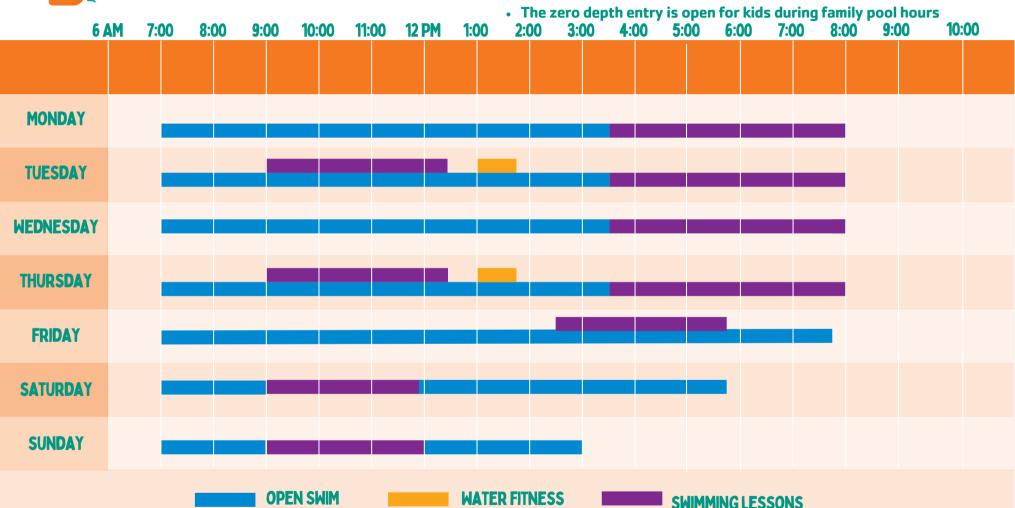

## **JANUARY 2025- APRIL 2025**

- Family Pool Hours
  - o 7:00AM 8:00PM Mon-Thu
  - 7:00AM 7:45PM Fri
  - 7:00AM 5:45PM Sat
  - 7:00AM 3:00PM Sun

The safety of our members is our utmost concern; therefore the Peter Blum Family YMCA enforces set guidelines set forth by the National Lighting Safety Institute during electrical storms. Both Lap and Family pools are closed if thunder or lightning is present in the area. Activities can safely be resumed 30 minutes after the last clap of thunder or the last observed bolt of lightning.