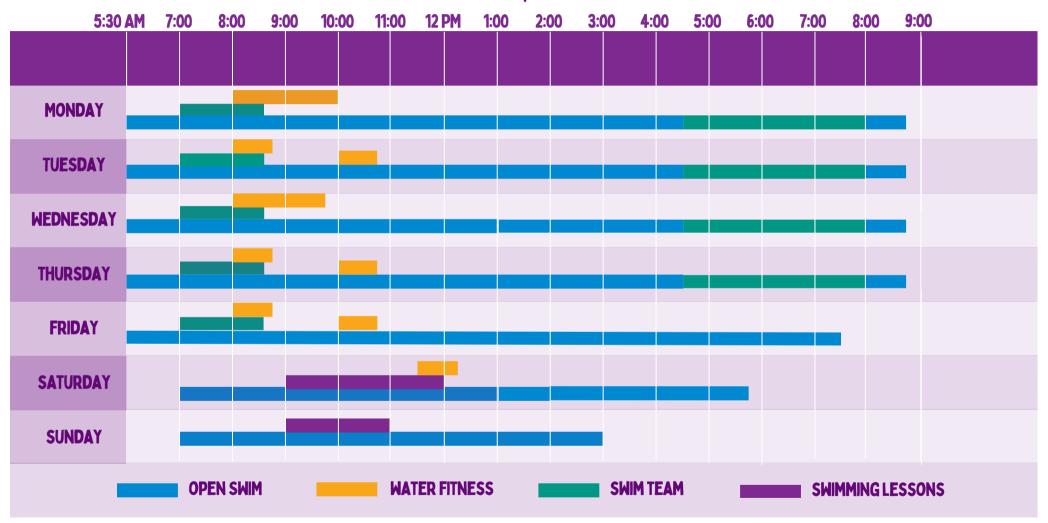

**JANUARY 2025- APRIL 2025** 

- Lap Pool hours
  - o 5:30AM 8:45PM Mon-Thu
  - 5:30AM 7:45PM Fri
  - 7:00AM 5:45PM Sat
  - o 7:00AM 3:00PM Sun
- Lap lanes are first come first serve. Swimmers must share lanes when needed

The safety of our members is our utmost concern; therefore the Peter Blum Family YMCA enforces set guidelines set forth by the National Lighting Safety Institute during electrical storms. Both Lap and Family pools are closed if thunder or lightning is present in the area. Activities can safely be resumed 30 minutes after the last clap of thunder or the last observed bolt of lightning.