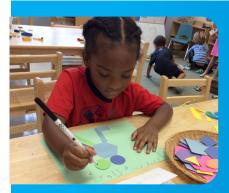

#### THE TEACHING

Our curriculum philosophy is based on the Creative Curriculum, which respects the ideas, interests and development of each child. Class projects and emergent themes are developed through collaboration of the children in a rich environment, which provokes exploration, curiosity and creativity.

#### **THE LEARNING**

Literacy, language development, mathematics, science, gross and fine motor skills and swim instruction\* are integrated into the curriculum. Our program encourages exploration, creativity and self-expression through developmentally appropriate activities. Child-guided learning experiences support healthy spiritual, intellectual and physical development.