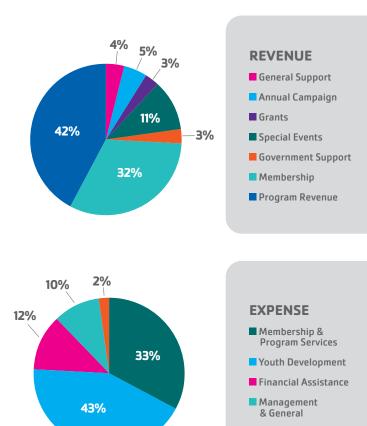

## 2022 **REVENUES + OTHER SUPPORT**

| Revenues and other support (in thousands)  |    | 2022   |
|--------------------------------------------|----|--------|
| General Contributions                      | \$ | 606    |
| Annual Giving Campaign                     | \$ | 763    |
| Grants                                     | \$ | 485    |
| Special Events (net)                       | \$ | 1,671  |
| Subtotal Support                           | \$ | 3,525  |
| Government Contract                        | \$ | 381    |
| Membership                                 | \$ | 4,841  |
| Preschool                                  | \$ | 1,980  |
| Aquatics                                   | \$ | 960    |
| Family Life                                | \$ | 1,222  |
| Summer Camp                                | \$ | 840    |
| Health & Wellness                          | \$ | 444    |
| Youth Sports                               | \$ | 576    |
| Special Needs                              | \$ | 62     |
| The Lab                                    | \$ | 149    |
| Miscellaneous                              | \$ | 89     |
| Total Revenues and Other Support           | \$ | 15,069 |
|                                            |    |        |
| Expenses:                                  |    |        |
| Program Services:                          |    |        |
| Membership & Program Services              | \$ | 4,570  |
| Youth Development                          | \$ | 5,989  |
| Financial Assistance                       | \$ | 1,684  |
| Total Program Services                     | \$ | 12,243 |
|                                            | Ŧ  | ,      |
| Support Services:                          |    |        |
| Management & General                       | \$ | 1,427  |
| Fundraising                                | \$ | 268    |
| Total Support Services                     | \$ | 1,695  |
| Total Expenses                             | \$ | 13,938 |
|                                            |    |        |
| Change in fair value of interest rate swap | \$ | 250    |
| - •                                        |    |        |
| Change in Net Assets                       | \$ | 1,381  |