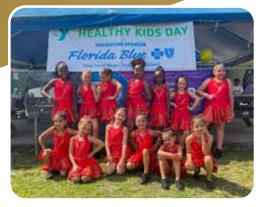

## **4,120 PEOPLE**

## **HEALTHY KIDS DAY**

Generously sponsored by Florida Blue, the Peter Blum Family YMCA and **DeVos-Blum Family YMCA welcomed** well over 4,000 people from the community to celebrate health and well-being at Healthy Kids Day!