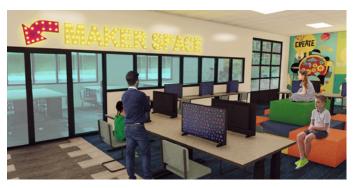

The updated Y facility offers a dedicated innovation space for children, teens, and families to explore cooking, coding, robotics, and more.

**551 students** were enrolled in the Y's licensed child care programs