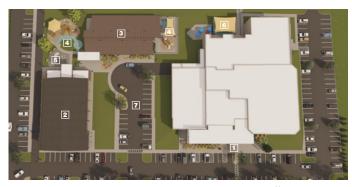

The Phyllis Washington Early Child Care Center features five classrooms, including one for infants.

The community airnasium offers covered court space for basketball, pickleball, handball, and more.

The expanded campus includes a remodelled facility (1), community airnasium (2), community playground and splashpad (4 & 5), and standalone child care center (3).