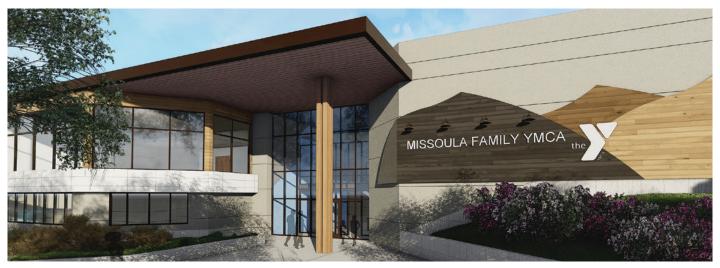

## **Envisioning the Next 50 Years**

Members will be greeted by an updated front entrance that includes a new glass-walled fitness studio (), covered entrance (c), and decorative elements that incorporate local landscapes (r).

The Phyllis Washington Early Child Care Center features five classrooms, including one for infants.

The community airnasium offers covered court space for basketball, pickleball, handball, and more.

The expanded campus includes a remodelled facility (1), community airnasium (2), community playground and splashpad (4 & 5), and standalone child care center (3).

The updated Y facility offers a dedicated innovation space for children, teens, and families to explore cooking, coding, robotics, and more.

**551 students** were enrolled in the Y's licensed child care programs