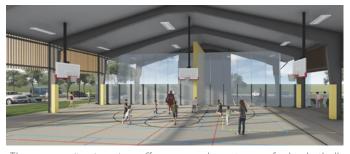

The Phyllis Washington Early Child Care Center features five classrooms, including one for infants.

The community airnasium offers covered court space for basketball, pickleball, handball, and more.

The expanded campus includes a remodelled facility (1), community airnasium (2), community playground and splashpad (4 & 5), and standalone child care center (3).