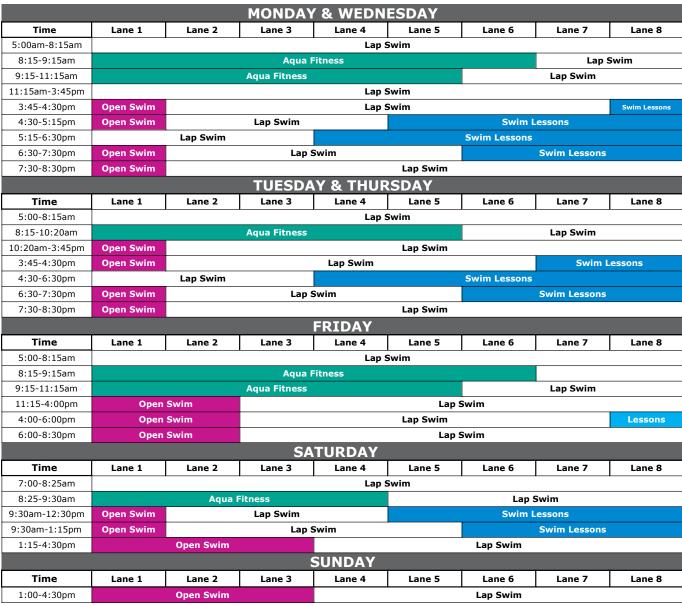

## PRISMA HEALTH FAMILY YMCA AQUATICS SCHEDULE March 31 - May 24

**NOTE:** THIS SCHEDULE IS SUBJECT TO CHANGE AT ANYTIME WITHOUT NOTICE TO BETTER FIT THE NEEDS OF ALL YMCA MEMBERS, GUESTS, AND USER GROUPS. WE APPRICIATE YOUR UNDERSTANDING AS WE TRY TO USE THE SPACE IN THE AQUATIC CENTER IN THE BEST WAY POSSIBLE TO BETTER SERVE EVERYONE.

| ACTIVITY DESCRIPTIONS |                                                                                                                                                                                                                                                                               |
|-----------------------|-------------------------------------------------------------------------------------------------------------------------------------------------------------------------------------------------------------------------------------------------------------------------------|
| Aqua Fitness          | Aqua Exercise classes are taught by Certified Instructors. For more information see the aqua exercise schedule.                                                                                                                                                               |
| Open Swim             | During family fun swim individuals and family's of all ages are welcome with the appropriate adult supervision.                                                                                                                                                               |
|                       | Children 5 and under must have an adult guardian in the pool within arm's reach at all times.                                                                                                                                                                                 |
|                       | Ages 6-12 must have an adult guardian on deck or in the pool at all times AND also must either pass a swim test OR wear an approved lifejacket in the pool area.                                                                                                              |
|                       | Ages 13-14 need to pass a swim test OR wear an approved lifejacket in the pool area. Adult supervision is not required.                                                                                                                                                       |
| Lap Swim              | Indicates when all lane lines are in. Lap swim will include any activity involving moving back and forth in a lane, including water walking or exercise. Open swim or playing is not included. Spaces are on a first come first served basis. Sharing of lanes is encouraged. |
| Swim Lessons          | Helps learn how to swim from begginer to swimming laps. All ages (sign up at the front desk)                                                                                                                                                                                  |