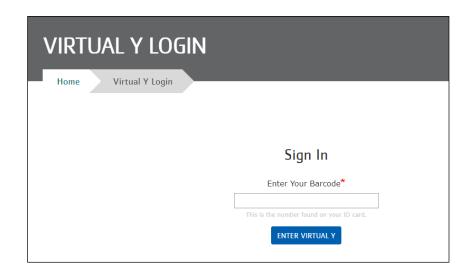

### **ACCESSING THE VIRTUAL Y PLATFORM**

YMCA of Greenville branch & PATH memberships\* have the added benefit of our Virtual Y platform—an online resource with on-demand classes, exercise tutorials, and more—at your fingertips, 24/7! To access the Virtual Y, visit ymcagreenville.org, or download the YMCA of Greenville Virtual Y app from your app store, then follow these instructions to log in:

Visit ymcagreenville.org or use the button in our app to open the login screen, and enter your membership barcode number.

Your barcode number can be found on the back of your YMCA of Greenville keyfob, or in your YMCA of Greenville Virtual Y app (if you have stored it in your app account). You can also find it by logging into your YMCA of Greenville account portal, and choosing "View Account" under the "My Account" drop-down menu. The same scan-in barcode number you use to check in at the Y is the same number you'll need to log in to the Virtual Y platform.