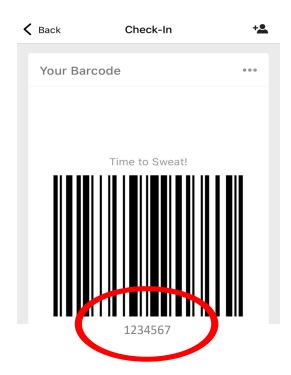

Visit ymcagreenville.org or use the button in our app to open the login screen, and enter your membership barcode number.

Your barcode number can be found on the back of your YMCA of Greenville keyfob, or in your YMCA of Greenville Virtual Y app (if you have stored it in your app account). You can also find it by logging into your YMCA of Greenville account portal, and choosing "View Account" under the "My Account" drop-down menu. The same scan-in barcode number you use to check in at the Y is the same number you'll need to log in to the Virtual Y platform.