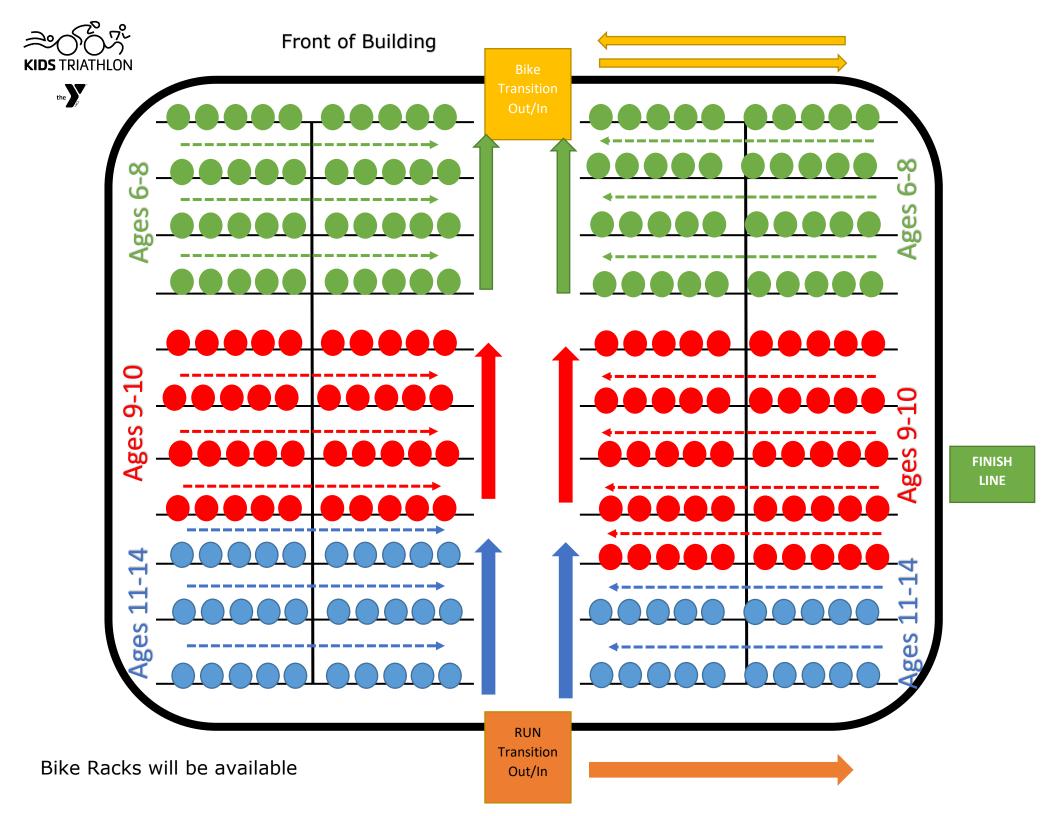

## TRANSITION MAP AND PARKING THE STANSITION MAP

- Vehicles parked inside YMCA lot will not be permitted to leave until the police have deemed it safe to open road traffic. If you need to leave early, we recommend parking at CLS - behind J. Renders.
- Athletes will be able to retrieve their belongings from the transition area through an alternative entrance when approved by the transition volunteer. Spectators should limit crossing the path of the course. Look for designated viewing areas in grassy spaces.

# TRANSITION LOCATION

### プ RUN COURSE

### **BIKE COURSE**

### 6-8 year-olds: One Lap (1)

### 9-10 year-olds: Two laps (2)

### 11-14 year-olds: Three laps (3)

- All athletes ride on inner loop of the circle.
- Athletes will mount and dismount their bikes in the circle, not in the Y parking lot.
- A portion of the circle will be closed to vehicles, and police and volunteers will ride with athletes.