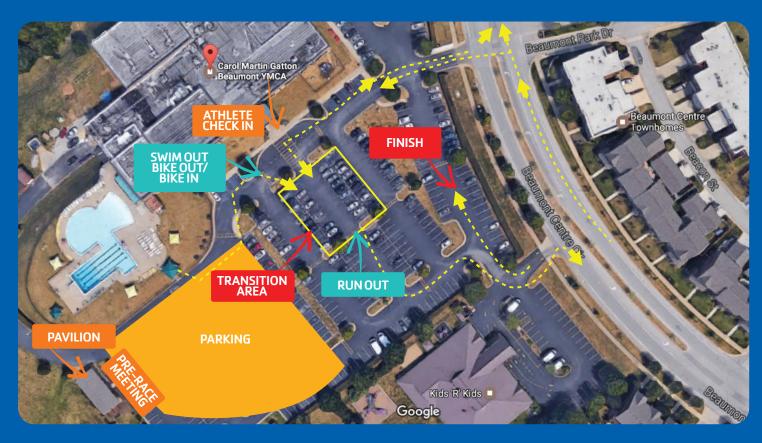

## TRANSITION MAP AND PARKING THE STANSITION MAP

- Vehicles parked inside YMCA lot will not be permitted to leave until the police have deemed it safe to open road traffic. If you need to leave early, we recommend parking at CLS - behind J. Renders.
- Athletes will be able to retrieve their belongings from the transition area through an alternative entrance when approved by the transition volunteer. Spectators should limit crossing the path of the course. Look for designated viewing areas in grassy spaces.

# TRANSITION LOCATION