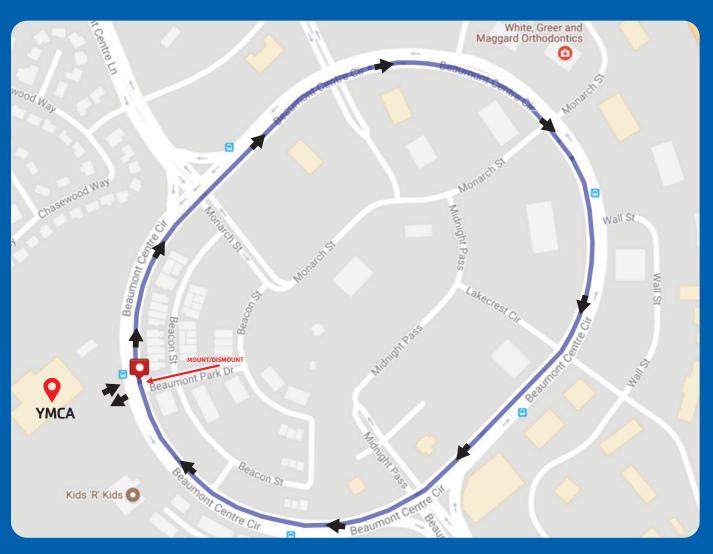

### **BIKE COURSE**

### 6-8 year-olds: One Lap (1)

### 9-10 year-olds: Two laps (2)

### 11-14 year-olds: Three laps (3)

- All athletes ride on inner loop of the circle.
- Athletes will mount and dismount their bikes in the circle, not in the Y parking lot.
- A portion of the circle will be closed to vehicles, and police and volunteers will ride with athletes.