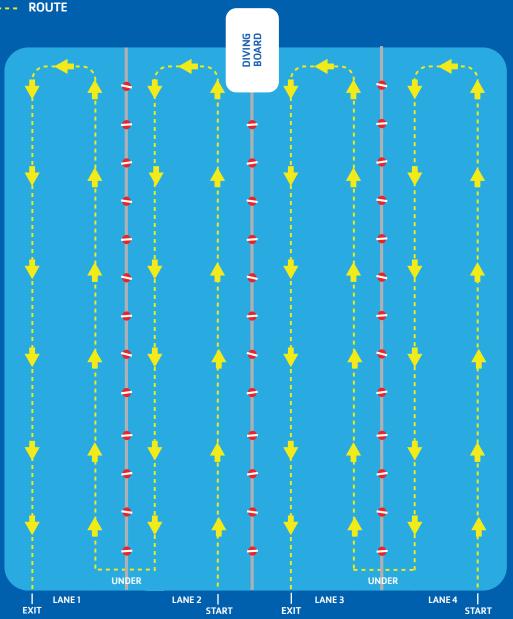

## HEATS #3 AND #4 11-14 SWIM COURSE

- 4 Laps = First lap swim down and back, swim under to next lane to begin second lap, down and back, repeat 4 laps total
- Enter right side of lane to start swim
- Swim down on right side and back on right side of lane
- Swim under lane rope to move to next lane
- Exit right side of fourth lane
- All athletes assigned to Lane #1 for start, 10-15 seconds apart
- Exit swim course via pool gate and follow directional signage to transition