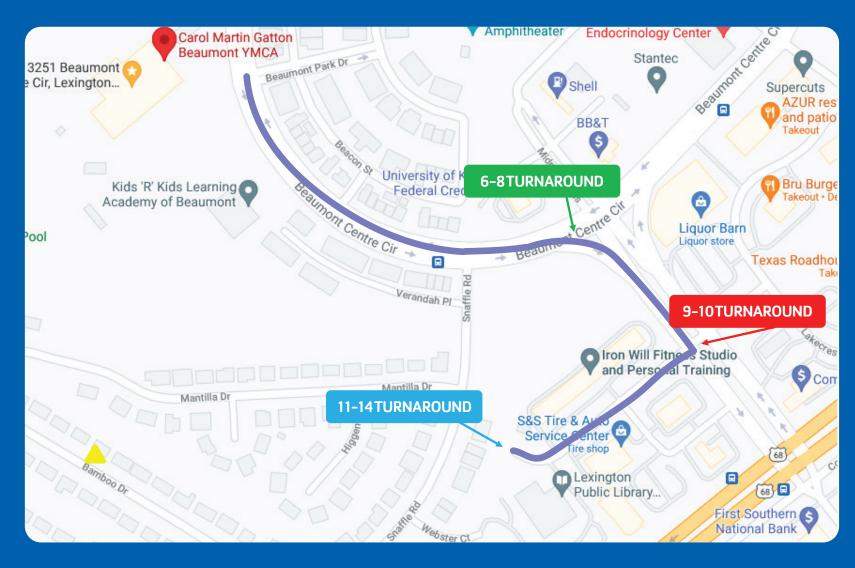

### 6-8 year-olds: One Lap (1)

### 9-10 year-olds: Two laps (2)

### 11-14 year-olds: Three laps (3)

- All athletes ride on inner loop of the circle.
- Athletes will mount and dismount their bikes in the circle, not in the Y parking lot.
- A portion of the circle will be closed to vehicles, and police and volunteers will ride with athletes.