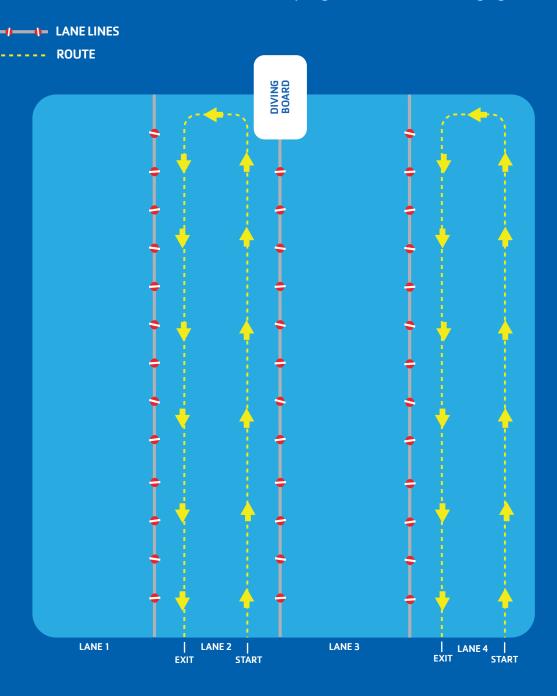

- Race begins approximately at 7:30 a.m.
- 1Lap = 1Lane swim down and back
- Enter right side of lane to start swim
- Swim down on right side and back on right side of lane
- Exit right side of same lane
- Athletes assigned to two separate lanes, 10-15 seconds apart
- Exit swim course via pool gate and follow directional signage to transition