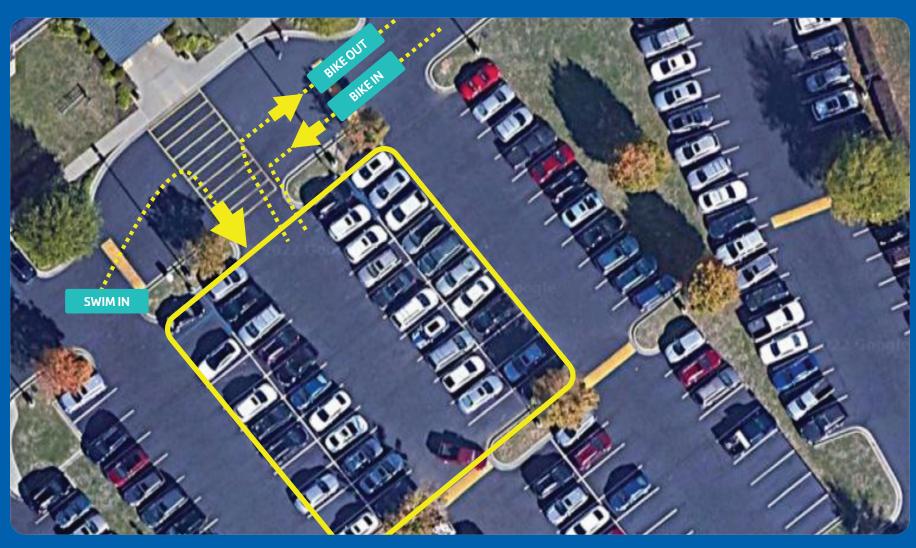

## TRANSITION MAP AND PARKING THE STANSITION MAP

- Vehicles parked inside YMCA lot will not be permitted to leave until the police have deemed it safe to open road traffic. If you need to leave early, we recommend parking at CLS - behind J. Renders.
- Athletes will be able to retrieve their belongings from the transition area through an alternative entrance when approved by the transition volunteer. Spectators should limit crossing the path of the course. Look for designated viewing areas in grassy spaces.

# TRANSITION LOCATION