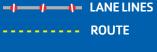

## HEATS #3 AND #4 9-10 SWIM COURSE

- 2 Laps = First lap swim down and back, swim under to next lane to begin second lap, down and back
- Enter right side of lane to start swim
- Swim down on right side and back on right side of lane
- Exit right side of second lane
- Athletes assigned to Lane #1 and Lane #3 for start, 10-15 seconds apart
- Exit swim course via pool gate and follow directional signage to transition