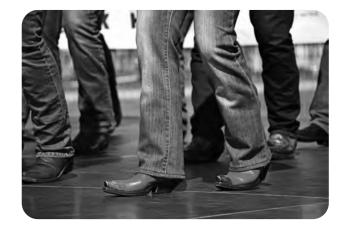

# DOWNTOWN YMCA LINE DANCING 13+ YEARS

REGISTRATION OPENS JUNE 30TH, 2025

### **LINE DANCING**

Line Dancing is a choreographed routine where a group of people perform a repeating sequence of steps while arranged in lines or rows. Typically these lines face the same direction, but not always.