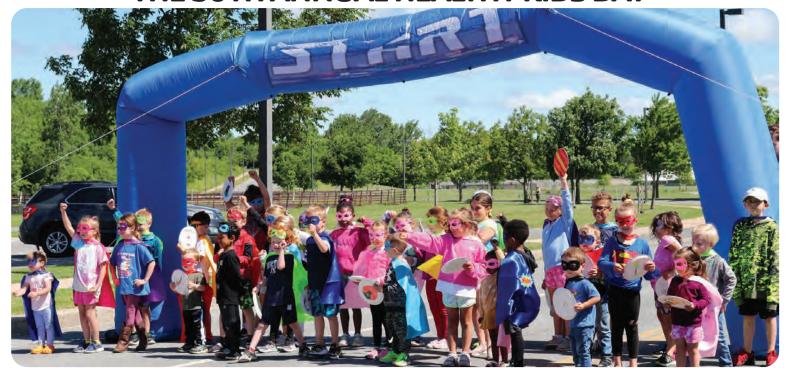

## THE 30TH ANNUAL HEALTHY KIDS DAY

Children line up to start their Super Hero Run up Rand Drive hill

On June 4th, 2022, The Watertown Family YMCA celebrated the 30th annual Healthy Kids Day! Children and their families were welcomed to the Alex T. Duffy Fairgrounds for a day filled with games, activities, and fun. The celebration kicked off with a Superhero Fun Run up Rand Drive hill.

Children were encouraged to dress up as heroes, from their favorite movies or from real life. Local hometown heroes, such as the police and fire department, came to show their support for the event. The 10th Mountain Division Band entertained the families with live music.

Thank you to everyone who came out to participate and support Healthy Kids Day!

**Future superheroes** 

For 30 years, Healthy Kids Day has celebrated kids' mental and physical health, while teaching healthy habits for kids and families, encouraging active play and inspiring a lifetime love of physical activity.