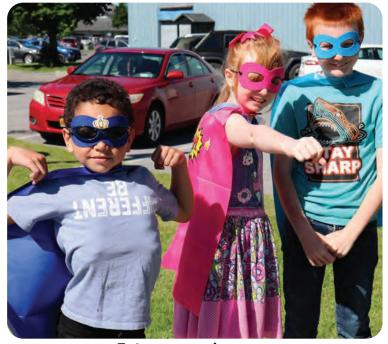

Children were encouraged to dress up as heroes, from their favorite movies or from real life. Local hometown heroes, such as the police and fire department, came to show their support for the event. The 10th Mountain Division Band entertained the families with live music.

Thank you to everyone who came out to participate and support Healthy Kids Day!

**Future superheroes** 

For 30 years, Healthy Kids Day has celebrated kids' mental and physical health, while teaching healthy habits for kids and families, encouraging active play and inspiring a lifetime love of physical activity.