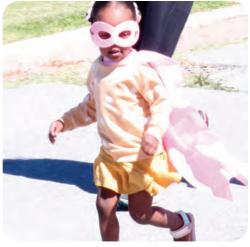

## THE 30TH ANNUAL HEALTHY KIDS DAY

Children line up to start their Super Hero Run up Rand Drive hill

On June 4th, 2022, The Watertown Family YMCA celebrated the 30th annual Healthy Kids Day! Children and their families were welcomed to the Alex T. Duffy Fairgrounds for a day filled with games, activities, and fun. The celebration kicked off with a Superhero Fun Run up Rand Drive hill.

Children were encouraged to dress up as heroes, from their favorite movies or from real life. Local hometown heroes, such as the police and fire department, came to show their support for the event. The 10th Mountain Division Band entertained the families with live music.