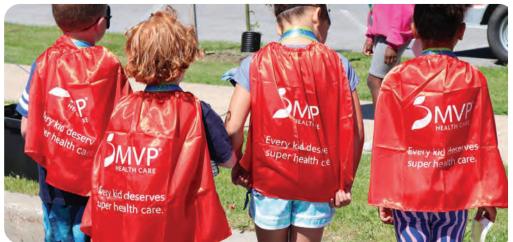

## THE 30TH ANNUAL HEALTHY KIDS DAY

Children line up to start their Super Hero Run up Rand Drive hill

On June 4th, 2022, The Watertown Family YMCA celebrated the 30th annual Healthy Kids Day! Children and their families were welcomed to the Alex T. Duffy Fairgrounds for a day filled with games, activities, and fun. The celebration kicked off with a Superhero Fun Run up Rand Drive hill.

Children were encouraged to dress up as heroes, from their favorite movies or from real life. Local hometown heroes, such as the police and fire department, came to show their support for the event. The 10th Mountain Division Band entertained the families with live music.

Thank you to everyone who came out to participate and support Healthy Kids Day!

**Future superheroes** 

For 30 years, Healthy Kids Day has celebrated kids' mental and physical health, while teaching healthy habits for kids and families, encouraging active play and inspiring a lifetime love of physical activity.