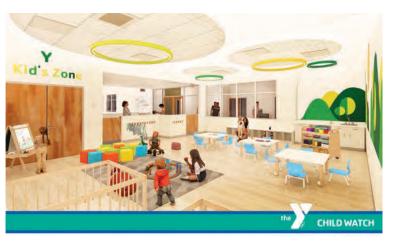

## YOUR NEW Y WILL INCLUDE:

- Lap and Recreational Pools
- Multi-Sport Courts
- Indoor Track & Functional Fitness
- Community Lounge
- Teen / Intergenerational Space
- Child Watch / Kids Adventure Center
- Group Exercise Studios
- Wellness Center
- Adult and Family Locker Rooms
- Community Creative Arts Space
- 300<sup>+</sup> Additional Parking Spaces