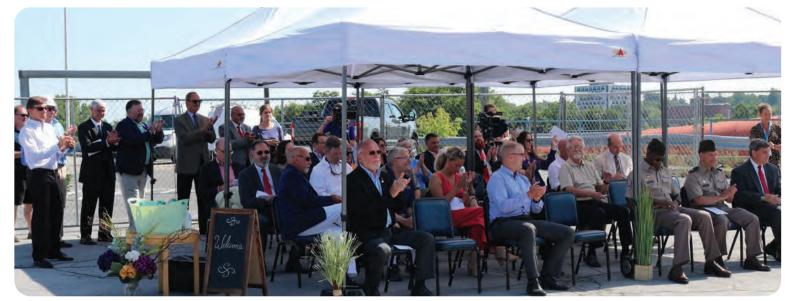

# WATERTOWN FAMILY YMCA HOSTS GROUNDBREAKING CEREMONY AT SITE OF NEW Y FACILITY

Community leaders mark the start of construction with a groundbreaking ceremony at the site of the New Y.

the MAIN ENTRANCE

The long-awaited New Y Groundbreaking Ceremony July 13th, 2022. Smiles all around!

Stephen Hunt, Regional Director Empire State Development

Community members and state and local representatives attend the groundbreaking ceremony.

Due to the efforts of a great group of people working together and especially the Jefferson County Industrial Development Agency who helped make sure we overcame all the challenges, construction of the New Y is finally underway.