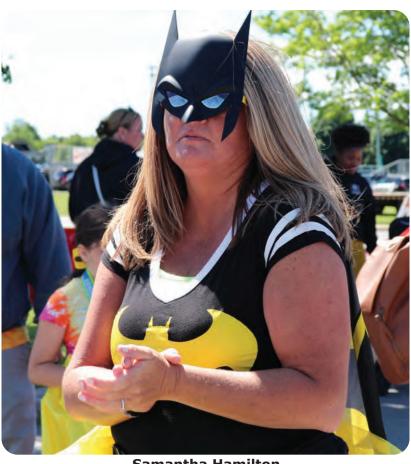

## THE 30TH ANNUAL HEALTHY KIDS DAY

Children line up to start their Super Hero Run up Rand Drive hill

On June 4th, 2022, The Watertown Family YMCA celebrated the 30th annual Healthy Kids Day! Children and their families were welcomed to the Alex T. Duffy Fairgrounds for a day filled with games, activities, and fun. The celebration kicked off with a Superhero Fun Run up Rand Drive hill.

Children were encouraged to dress up as heroes, from their favorite movies or from real life. Local hometown heroes, such as the police and fire department, came to show their support for the event. The 10th Mountain Division Band entertained the families with live music.

Thank you to everyone who came out to participate and support Healthy Kids Day!

**Future superheroes** 

For 30 years, Healthy Kids Day has celebrated kids' mental and physical health, while teaching healthy habits for kids and families, encouraging active play and inspiring a lifetime love of physical activity.

This event was made possible with support from our amazing sponsors.

Amy Nakano SACC Business Administrative Supervisor

Samantha Hamilton
Director of Youth Development and
Military Programs

SACC Staff Shannon Foltz, Preschool Director Cindy Moore, and Pre-School Staff Jessica Rogers