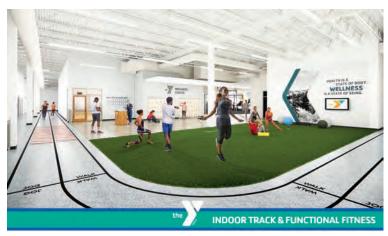

**Original Woolworth Building** 

The building will now serve as a center for community sports, fitness, aquatics, childcare, and will include a six-lane lap pool, recreation pool with splash pad, multi-sport courts, wellness center, indoor track, and yoga and spin studios.

**Community Lounge** 

**Aquatics Center** 

**Indoor Track & Functional Fitness** 

THIS IS Y.

The success of a plan that began in 2017 was threatened by a global pandemic, a nearly 10-million-dollar price increase, and the discovery of contaminants called PCBs.

## YOUR NEW Y WILL INCLUDE:

- Lap and Recreational Pools
- Multi-Sport Courts
- Indoor Track & Functional Fitness
- Community Lounge
- Teen / Intergenerational Space
- Child Watch / Kids Adventure Center
- Group Exercise Studios
- Wellness Center
- Adult and Family Locker Rooms
- Community Creative Arts Space
- 300<sup>+</sup> Additional Parking Spaces