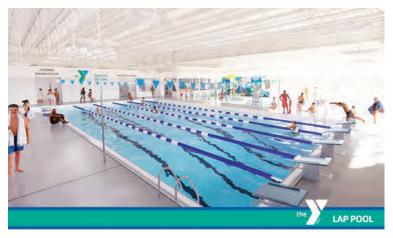

Construction of the New Y will include an extension set to contain a 6-lane lap pool, recreation pool, and splash pad.

On July 13th, 2022, the Watertown Family YMCA celebrated the long-awaited groundbreaking of the new Y facility located at 146 Arsenal Street.

**Original Woolworth Building** 

The building will now serve as a center for community sports, fitness, aquatics, childcare, and will include a six-lane lap pool, recreation pool with splash pad, multi-sport courts, wellness center, indoor track, and yoga and spin studios.