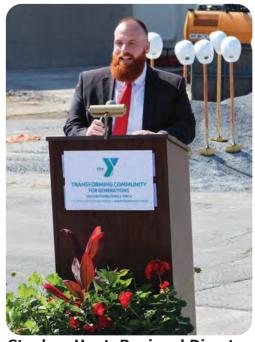

# WATERTOWN FAMILY YMCA HOSTS GROUNDBREAKING CEREMONY AT SITE OF NEW Y FACILITY

Community leaders mark the start of construction with a groundbreaking ceremony at the site of the New Y.

the MAIN ENTRANCE

Construction of the New Y will include an extension set to contain a 6-lane lap pool, recreation pool, and splash pad.

On July 13th, 2022, the Watertown Family YMCA celebrated the long-awaited groundbreaking of the new Y facility located at 146 Arsenal Street.

The long-awaited New Y Groundbreaking Ceremony July 13th, 2022. Smiles all around!

Stephen Hunt, Regional Director Empire State Development

Community members and state and local representatives attend the groundbreaking ceremony.