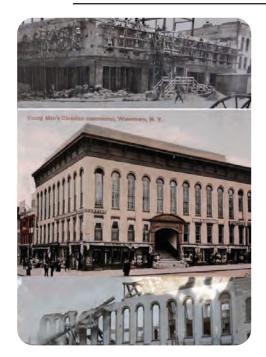

The original structure at this site was built as part of Watertown's urban renewal project in the early 1970's and became the new home for Woolworth. The new location became known as the Woolworth City Center Mall. Over the course of the next decade plus, the former Woolworth store would become home to first Stream International and then Convergys Call Center.

**Original Woolworth Building** 

The building will now serve as a center for community sports, fitness, aquatics, childcare, and will include a six-lane lap pool, recreation pool with splash pad, multi-sport courts, wellness center, indoor track, and yoga and spin studios.