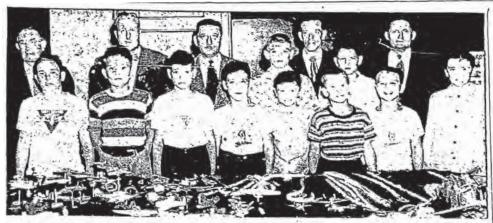

# A YMCA LOOK BACK CLIPPING COURTESY OF NNY360'S ARCHIVES

RECEIVE CAMP AWARDS—Boys who received swim-ning and craft awards at the Rolary-Y.M.C.A. day comp parent's night held at the Y.M.C.A. Friday evening are shown with heads of the various camp committees. Front row, left to right: Jerry Waite, Peter Houmiel, David Ver-ney, Jerry Franks, Gary Lawyer, James Nilan, Joseph Tod-donio and Robert Files.

Second row, Charles E. Morebouse, who presented the crafts awards; A. E. Galster, president of the local Rotary club; Richard Ryan, high score award winner; Harold Zentner, who presented the educational and high score awards for the Rotary club; Eddie Frank and Frank E. Martin, director of the day camp physical programs.