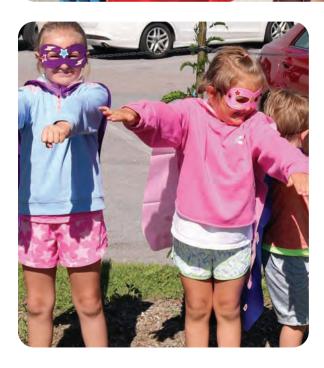

## THE 30TH ANNUAL HEALTHY KIDS DAY

Children line up to start their Super Hero Run up Rand Drive hill

On June 4th, 2022, The Watertown Family YMCA celebrated the 30th annual Healthy Kids Day! Children and their families were welcomed to the Alex T. Duffy Fairgrounds for a day filled with games, activities, and fun. The celebration kicked off with a Superhero Fun Run up Rand Drive hill.

Children were encouraged to dress up as heroes, from their favorite movies or from real life. Local hometown heroes, such as the police and fire department, came to show their support for the event. The 10th Mountain Division Band entertained the families with live music.

Thank you to everyone who came out to participate and support Healthy Kids Day!

**Future superheroes** 

For 30 years, Healthy Kids Day has celebrated kids' mental and physical health, while teaching healthy habits for kids and families, encouraging active play and inspiring a lifetime love of physical activity.