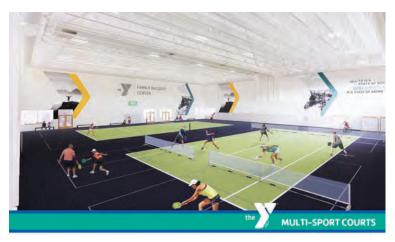

## YOUR NEW Y WILL INCLUDE:

- Lap and Recreational Pools
- Multi-Sport Courts
- Indoor Track & Functional Fitness
- Community Lounge
- Teen / Intergenerational Space
- Child Watch / Kids Adventure Center
- Group Exercise Studios
- Wellness Center
- Adult and Family Locker Rooms
- Community Creative Arts Space
- 300<sup>+</sup> Additional Parking Spaces