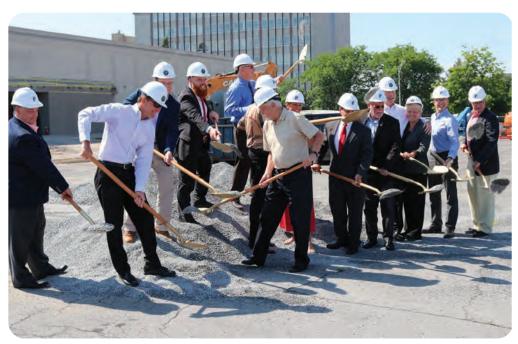

# WATERTOWN FAMILY YMCA HOSTS GROUNDBREAKING CEREMONY AT SITE OF NEW Y FACILITY

Community leaders mark the start of construction with a groundbreaking ceremony at the site of the New Y.

the MAIN ENTRANCE

Construction of the New Y will include an extension set to contain a 6-lane lap pool, recreation pool, and splash pad.

On July 13th, 2022, the Watertown Family YMCA celebrated the long-awaited groundbreaking of the new Y facility located at 146 Arsenal Street.

The long-awaited New Y Groundbreaking Ceremony July 13th, 2022. Smiles all around!

Stephen Hunt, Regional Director Empire State Development

Community members and state and local representatives attend the groundbreaking ceremony.