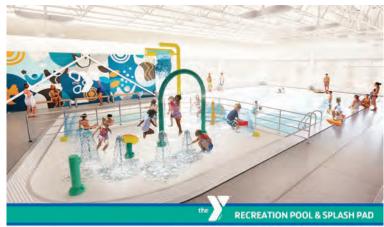

Construction of the New Y will include an extension set to contain a 6-lane lap pool, recreation pool, and splash pad.

On July 13th, 2022, the Watertown Family YMCA celebrated the long-awaited groundbreaking of the new Y facility located at 146 Arsenal Street.

**Original Woolworth Building** 

The building will now serve as a center for community sports, fitness, aquatics, childcare, and will include a six-lane lap pool, recreation pool with splash pad, multi-sport courts, wellness center, indoor track, and yoga and spin studios.