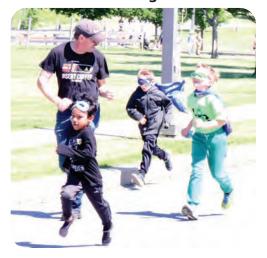

## THE 30TH ANNUAL HEALTHY KIDS DAY

Children line up to start their Super Hero Run up Rand Drive hill

On June 4th, 2022, The Watertown Family YMCA celebrated the 30th annual Healthy Kids Day! Children and their families were welcomed to the Alex T. Duffy Fairgrounds for a day filled with games, activities, and fun. The celebration kicked off with a Superhero Fun Run up Rand Drive hill.

Children were encouraged to dress up as heroes, from their favorite movies or from real life. Local hometown heroes, such as the police and fire department, came to show their support for the event. The 10th Mountain Division Band entertained the families with live music.

Thank you to everyone who came out to participate and support Healthy Kids Day!

**Future superheroes** 

For 30 years, Healthy Kids Day has celebrated kids' mental and physical health, while teaching healthy habits for kids and families, encouraging active play and inspiring a lifetime love of physical activity.