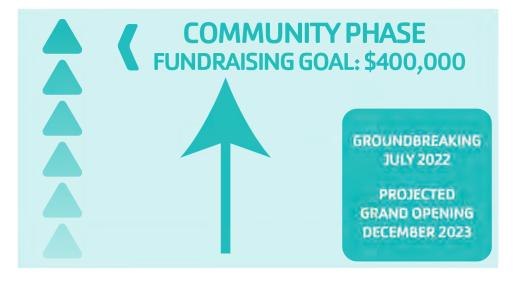

# The Community Phase of the Campaign for the New Y is Now Underway

Currently, the Watertown Family YMCA operates at four locations: Carthage, Sackets Harbor, Fairgrounds, and Downtown. Look for updates about the new facility slated to launch in December of 2023.