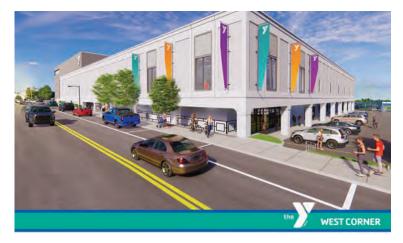

Currently, the Watertown Family YMCA operates at four locations: Carthage, Sackets Harbor, Fairgrounds, and Downtown. Look for updates about the new facility slated to launch in December of 2023.