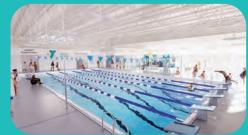

Construction of the New Y will include an extension set to contain a 6-lane lap pool, recreation pool, and splash pad.

On July 13th, 2022, the Watertown Family YMCA celebrated the long-awaited groundbreaking of the new Y facility located at 146 Arsenal Street.

**Original Woolworth Building** 

The building will now serve as a center for community sports, fitness, aquatics, childcare, and will include a six-lane lap pool, recreation pool with splash pad, multi-sport courts, wellness center, indoor track, and yoga and spin studios.

## YOUR NEW Y WILL INCLUDE:

- Lap and Recreational Pools
- Multi-Sport Courts
- Indoor Track & Functional Fitness
- Community Lounge
- Teen / Intergenerational Space
- Child Watch / Kids Adventure Center
- Group Exercise Studios
- Wellness Center
- Adult and Family Locker Rooms
- Community Creative Arts Space
- 300<sup>+</sup> Additional Parking Spaces