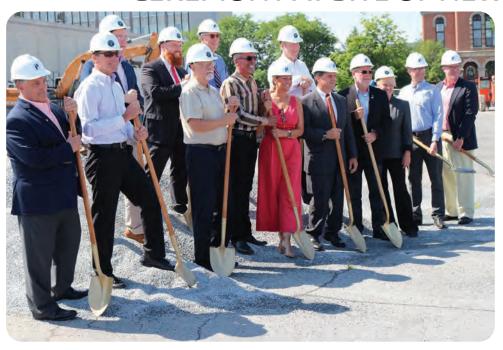

# WATERTOWN FAMILY YMCA HOSTS GROUNDBREAKING CEREMONY AT SITE OF NEW Y FACILITY

Community leaders mark the start of construction with a groundbreaking ceremony at the site of the New Y.

the MAIN ENTRANCE

Construction of the New Y will include an extension set to contain a 6-lane lap pool, recreation pool, and splash pad.

On July 13th, 2022, the Watertown Family YMCA celebrated the long-awaited groundbreaking of the new Y facility located at 146 Arsenal Street.

The long-awaited New Y Groundbreaking Ceremony July 13th, 2022. Smiles all around!

Stephen Hunt, Regional Director Empire State Development

Community members and state and local representatives attend the groundbreaking ceremony.