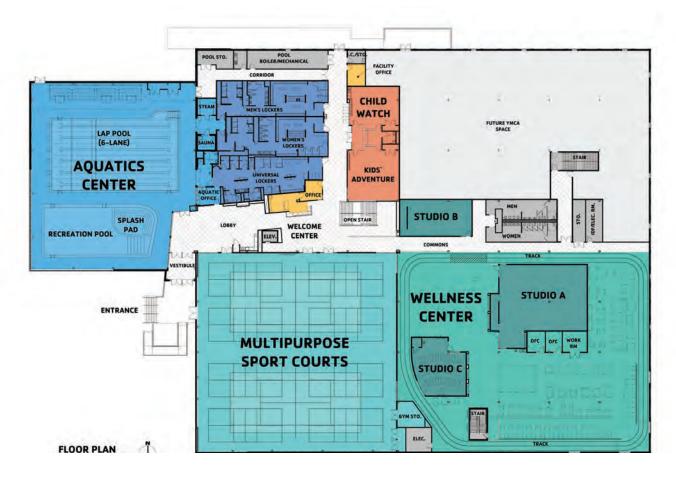

**Original Woolworth Building** 

The building will now serve as a center for community sports, fitness, aquatics, childcare, and will include a six-lane lap pool, recreation pool with splash pad, multi-sport courts, wellness center, indoor track, and yoga and spin studios.

## YOUR NEW Y WILL INCLUDE:

- Lap and Recreational Pools
- Multi-Sport Courts
- Indoor Track & Functional Fitness
- Community Lounge
- Teen / Intergenerational Space
- Child Watch / Kids Adventure Center
- Group Exercise Studios
- Wellness Center
- Adult and Family Locker Rooms
- Community Creative Arts Space
- 300<sup>+</sup> Additional Parking Spaces