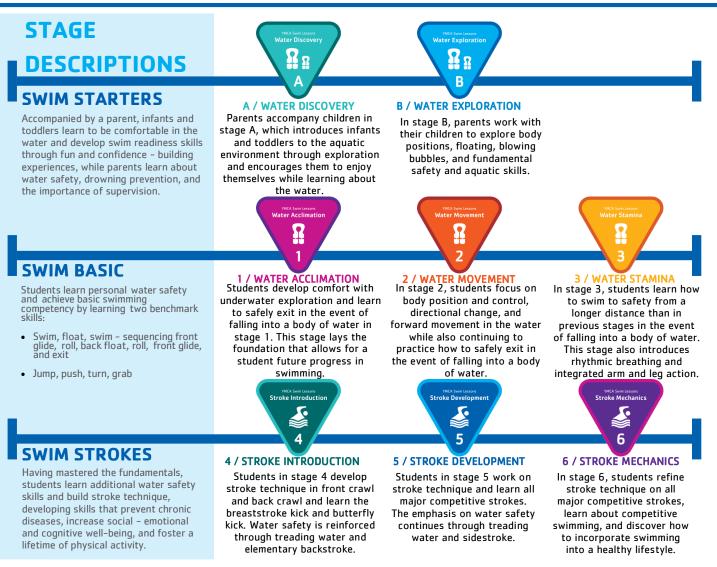

- \$450 Non-Member
- 1 Lesson per Week Ratio 1:1

Swimmer may register for multiple days

REGISTRATION **OPENS JANUARY 2** 

| MONDAY OR WEDNESDAY                        |                                            |                                              |                                                            |                                   |                                                                                                        |                                                                                                                                                                                                                                                          |                                    |  |  |
|--------------------------------------------|--------------------------------------------|----------------------------------------------|------------------------------------------------------------|-----------------------------------|--------------------------------------------------------------------------------------------------------|----------------------------------------------------------------------------------------------------------------------------------------------------------------------------------------------------------------------------------------------------------|------------------------------------|--|--|
| 9:00am                                     | <b>4:00pm</b>                              | 4:30pm                                       | 5:00pm                                                     | 5:30pm                            | 6:00pm                                                                                                 | 6:30pm                                                                                                                                                                                                                                                   | 7:00pm                             |  |  |
| Stage A/B<br>(Parent*/Child)               | SAW^<br>5-13yrs<br>(Warm Water Pool)       | Stage 1<br>3-5yrs**                          | Stage 2<br>3-5yrs**                                        | Stage 4<br>3-5yrs**               | Stage 4<br>5-13yrs                                                                                     | Private<br>Youth/Adult<br>(2 spots)                                                                                                                                                                                                                      | Private<br>Youth/Adult<br>(2 spots |  |  |
| 6mos – 3yrs<br>*Wednesday Only             |                                            | Stage 3<br>3-5yrs**                          | <mark>Stage 1</mark><br>5–13yrs                            | Stage 2<br>5-13yrs                | <mark>Stage 3</mark><br>5-13yrs                                                                        |                                                                                                                                                                                                                                                          |                                    |  |  |
| TUESDAY OR THURSDAY                        |                                            |                                              |                                                            |                                   |                                                                                                        |                                                                                                                                                                                                                                                          |                                    |  |  |
| 4:00pm                                     | 4:30pm                                     | 5:00pm                                       | 5:30pm                                                     | 6:00pm                            | 6:30pm                                                                                                 | 7:00pm                                                                                                                                                                                                                                                   |                                    |  |  |
| SAW^<br>5–13yrs                            | Stage 1<br>3-5yrs**                        | Stage 2<br>3–5yrs**                          | Stage 3<br>3-5yrs**                                        | <mark>Stage 4</mark><br>5–13yrs   | Private<br>Youth/Adult<br>(2 spots)                                                                    | Private<br>Youth/Adult<br>(2 spots)                                                                                                                                                                                                                      |                                    |  |  |
| (Warm Water Pool)                          | <mark>Stage 2</mark><br>5–13yrs            | Stage 3<br>5-13yrs                           | <mark>Stage 4</mark><br>5–13yrs                            | <mark>Stage 5</mark><br>5–13yrs   | ^Safety Around Water is a free program designed for children new to swim lessons. For more info please |                                                                                                                                                                                                                                                          |                                    |  |  |
| SATURDAY                                   |                                            |                                              |                                                            |                                   |                                                                                                        |                                                                                                                                                                                                                                                          |                                    |  |  |
| 9:00am                                     | 9:30am                                     | 10:00am                                      | 10:30am                                                    | 11:00am                           | 11:30am                                                                                                | *We define parent broadly to<br>include all adults with primary<br>responsibility for raising children,<br>including biological parents,<br>adoptive parents, guardians,<br>stepparents, grandparents or any<br>other type of parenting<br>relationship. |                                    |  |  |
| Stage 3<br>3-5yrs**                        | <mark>Stage 2</mark><br>5–13yrs            | Stage 3<br>5-13yrs                           | <mark>Stage 2</mark><br>5–13yrs                            | Adult 1 Group<br>14yrs+           | Adult 2 Group<br>14yrs+                                                                                |                                                                                                                                                                                                                                                          |                                    |  |  |
| Stage 1<br>3-5yrs**                        | Stage 2<br>3-5yrs**                        | Stage 1<br>3-5yrs**                          | Stage 3<br>3-5yrs**                                        | <mark>Stage 3</mark><br>5–13yrs   | <mark>Stage 4</mark><br>5–13yrs                                                                        |                                                                                                                                                                                                                                                          |                                    |  |  |
| Private<br>Youth/Adult<br>2 SPOTS          | Private<br>Youth/Adult<br>2 SPOTS          | Private<br>Youth/Adult<br>2 SPOTS            | Private<br>Youth/Adult<br>2 SPOTS                          | Private<br>Youth/Adult<br>2 SPOTS | Private<br>Youth/Adult<br>2 SPOTS                                                                      | STAGE LEVELS AND<br>DESCRIPTION ON BACK                                                                                                                                                                                                                  |                                    |  |  |
| Stage A<br>(Parent*/Child)<br>6mos - 15mos | Stage B<br>(Parent*/Child)<br>15mos - 3yrs | Stage 1A<br>(Parent*/Child)<br>2.5yrs - 4yrs | For more information please email simiaquatics@sevymca.org |                                   |                                                                                                        |                                                                                                                                                                                                                                                          |                                    |  |  |