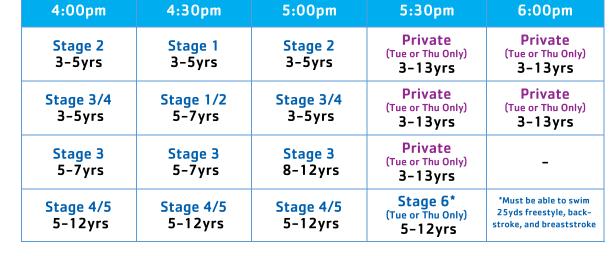

### **SESSION OPTIONS**

MONDAY, TUESDAY 🐷, WEDNESDAY, OR THURSDAY

## SWIM LESSON LEVELS

Stage A: Water Discovery Stage B: Water Exploration Stage 1: Water Acclimation Stage 2: Water Movement Stage 3: Water Stamina Stage 4: Stroke Introduction Stage 5: Stroke Development Stage 6: Stroke Mechanics MEMBERS REGISTER STARTING OCT 16TH!